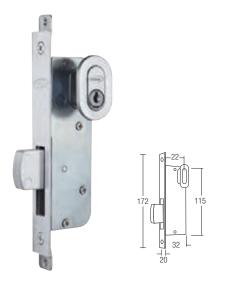

## **DEAD LOCKS**

SGWSW-41054 Dead Lock ( Double / Single )

**SGWSW-55MM Dead Lock Cylinder** (Single)

SGWSW-55MM Dead Lock Cylinder (Double)

| Code                                      | Material        | Finishing | Packing     |
|-------------------------------------------|-----------------|-----------|-------------|
| SGWSW-41054 Dead Lock ( Double / Single ) | Stainless Steel | Silver    | 50 pcs/ctn  |
| SGWSW-41055 Hook Lock ( Double / Single ) | Stainless Steel | Silver    | 50 pcs/ctn  |
| SGWSW-55MM Dead Lock Cylinder (Single)    | Brass           | SP        | 120 pcs/ctn |
| SGWSW-55MM Dead Lock Cylinder (Double)    | Brass           | SP        | 120 pcs/ctn |