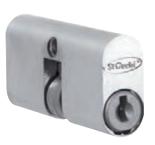

## **DEAD LOCKS**

SGWSW-41054 Dead Lock ( Double / Single )

**SGWSW-55MM Dead Lock Cylinder** (Single)

SGWSW-55MM Dead Lock Cylinder (Double)

| Code                                      | Material        | Finishing | Packing     |
|-------------------------------------------|-----------------|-----------|-------------|
| SGWSW-41054 Dead Lock ( Double / Single ) | Stainless Steel | Silver    | 50 pcs/ctn  |
| SGWSW-41055 Hook Lock ( Double / Single ) | Stainless Steel | Silver    | 50 pcs/ctn  |
| SGWSW-55MM Dead Lock Cylinder (Single)    | Brass           | SP        | 120 pcs/ctn |
| SGWSW-55MM Dead Lock Cylinder (Double)    | Brass           | SP        | 120 pcs/ctn |