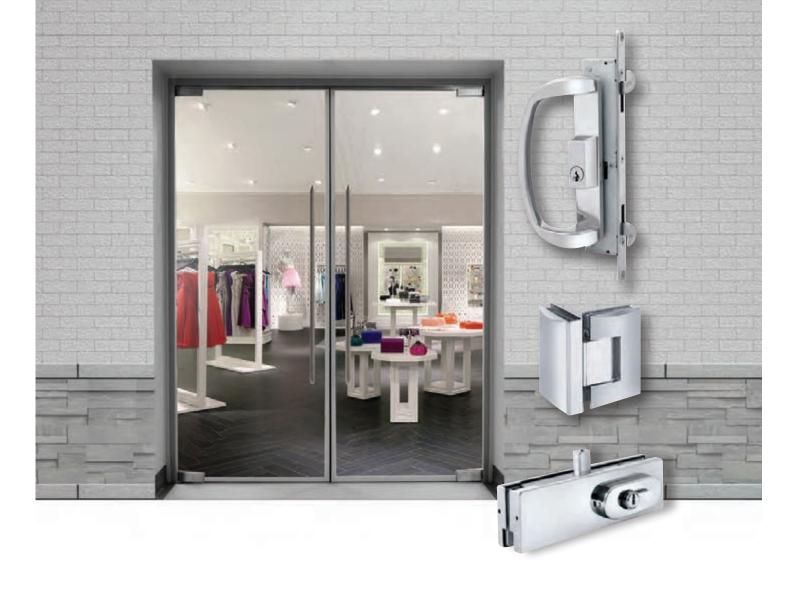

## ALUMINIUM & GLASS FITTING SERIES Ser

ARCHITECTURAL HARDWARE

## **DEAD LOCKS**

SGWSW-41054 Dead Lock ( Double / Single )

**SGWSW-55MM Dead Lock Cylinder** (Single)

SGWSW-55MM Dead Lock Cylinder (Double)

| Code                                      | Material        | Finishing | Packing     |
|-------------------------------------------|-----------------|-----------|-------------|
| SGWSW-41054 Dead Lock ( Double / Single ) | Stainless Steel | Silver    | 50 pcs/ctn  |
| SGWSW-41055 Hook Lock ( Double / Single ) | Stainless Steel | Silver    | 50 pcs/ctn  |
| SGWSW-55MM Dead Lock Cylinder (Single)    | Brass           | SP        | 120 pcs/ctn |
| SGWSW-55MM Dead Lock Cylinder (Double)    | Brass           | SP        | 120 pcs/ctn |