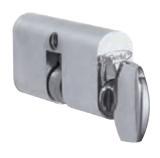

## **DEAD LOCKS**

SGWSW-41054 Dead Lock ( Double / Single )

**SGWSW-55MM Dead Lock Cylinder** (Single)

SGWSW-55MM Dead Lock Cylinder (Double)

| Code                                      | Material        | Finishing | Packing     |
|-------------------------------------------|-----------------|-----------|-------------|
| SGWSW-41054 Dead Lock ( Double / Single ) | Stainless Steel | Silver    | 50 pcs/ctn  |
| SGWSW-41055 Hook Lock ( Double / Single ) | Stainless Steel | Silver    | 50 pcs/ctn  |
| SGWSW-55MM Dead Lock Cylinder (Single)    | Brass           | SP        | 120 pcs/ctn |
| SGWSW-55MM Dead Lock Cylinder (Double)    | Brass           | SP        | 120 pcs/ctn |