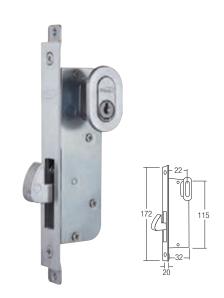

## **DEAD LOCKS**

SGWSW-41054 Dead Lock ( Double / Single )

**SGWSW-55MM Dead Lock Cylinder** (Single)

SGWSW-55MM Dead Lock Cylinder (Double)

| Code                                      | Material        | Finishing | Packing     |
|-------------------------------------------|-----------------|-----------|-------------|
| SGWSW-41054 Dead Lock ( Double / Single ) | Stainless Steel | Silver    | 50 pcs/ctn  |
| SGWSW-41055 Hook Lock ( Double / Single ) | Stainless Steel | Silver    | 50 pcs/ctn  |
| SGWSW-55MM Dead Lock Cylinder (Single)    | Brass           | SP        | 120 pcs/ctn |
| SGWSW-55MM Dead Lock Cylinder (Double)    | Brass           | SP        | 120 pcs/ctn |