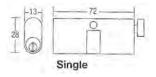

## **DEAD LOCKS**

SGWSW-41054 Dead Lock ( Double / Single )

**SGWSW-55MM Dead Lock Cylinder** (Single)

SGWSW-55MM Dead Lock Cylinder (Double)

| Code                                      | Material        | Finishing | Packing     |
|-------------------------------------------|-----------------|-----------|-------------|
| SGWSW-41054 Dead Lock ( Double / Single ) | Stainless Steel | Silver    | 50 pcs/ctn  |
| SGWSW-41055 Hook Lock ( Double / Single ) | Stainless Steel | Silver    | 50 pcs/ctn  |
| SGWSW-55MM Dead Lock Cylinder (Single)    | Brass           | SP        | 120 pcs/ctn |
| SGWSW-55MM Dead Lock Cylinder (Double)    | Brass           | SP        | 120 pcs/ctn |