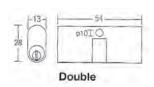

## **DEAD LOCKS**

SGWSW-41054 Dead Lock ( Double / Single )

**SGWSW-55MM Dead Lock Cylinder** (Single)

SGWSW-55MM Dead Lock Cylinder (Double)

| Code                                      | Material        | Finishing | Packing     |
|-------------------------------------------|-----------------|-----------|-------------|
| SGWSW-41054 Dead Lock ( Double / Single ) | Stainless Steel | Silver    | 50 pcs/ctn  |
| SGWSW-41055 Hook Lock ( Double / Single ) | Stainless Steel | Silver    | 50 pcs/ctn  |
| SGWSW-55MM Dead Lock Cylinder (Single)    | Brass           | SP        | 120 pcs/ctn |
| SGWSW-55MM Dead Lock Cylinder (Double)    | Brass           | SP        | 120 pcs/ctn |