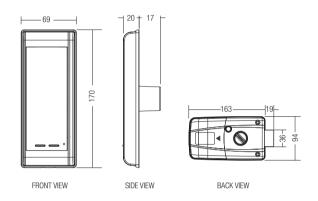

#### Measurement

| Specifications          |                               |                                           |
|-------------------------|-------------------------------|-------------------------------------------|
| Door Thickness          |                               | 40-50mm                                   |
| Finishing of Product    |                               | Matt Black                                |
| Power Supply            | Voltage DC 6V                 | LR6 1.5V AA Size<br>alkaline Battery 4pcs |
|                         | Emergency battery DC 9V       | Alkaline Battery<br>(Sold Separately)     |
| Pin Number              |                               | 3-19 digit                                |
| Authentication          | No. of pin registration       | 4                                         |
|                         | No. of RFID card registration | 30                                        |
| Heat Sensor             | Temperature sensor level      | 60° ± 10°                                 |
| Material                | Front body                    | Al, Zn, ABS                               |
| wateriai                | In body                       | Al, Zn, ABS                               |
| Included<br>Accessories | RFID card                     | 2pcs                                      |
|                         | RFID sticker                  | 2pcs                                      |
|                         | RFID key tag                  | 2pcs                                      |
|                         | 1.5V AA Size alkaline battery | 4pcs                                      |

\*All the measurements are in millimeter (mm)