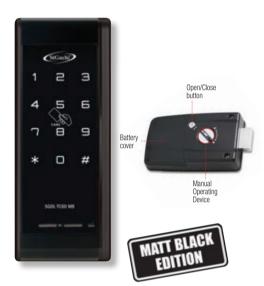

## SGDL-TC60MB SMART LOCK

With Card and Password Access

- RFID Card
- Password
- Automatic Lock / Relock
- Anti Hacking Emergency Alarm System
- Adjustable Volume Level
- External Emergency Battery Terminal (9V)
- High Voltage Protection Circuit
- Scramble Code
- Intergrated With Fire Sensor
- Easy To Use Even At Night
- Self Diagnostic Function
- Double Lock
- Strong & Durable Body Components
- Multi-Touch Feature
- 2 Years Warranty
- Made In Korea

### **SGDL-TC60MB**

### Smart Lock with Card and Password Access