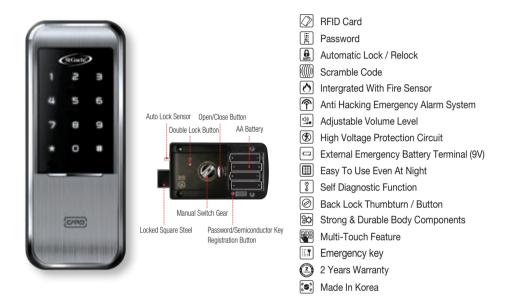

# Let's go Keyless.



## SGDL-TC40 SMART LOCK

### With Card and Password Access



#### Accessories



**RFID STICKER** 



RFID CARD



**RFID KEYTAG** 



EMERGENCY KEY

# Let's go Keyless.



### SGDL-TC40 Smart Lock with Card and Password Access



Measurement

| Specifications          |                               |                                           |
|-------------------------|-------------------------------|-------------------------------------------|
| Door Thickness          |                               | 30-50mm                                   |
| Finishing of Product    |                               | Silver                                    |
| Power Supply            | Voltage DC 6V                 | LR6 1.5V AA Size<br>alkaline Battery 4pcs |
|                         | Emergency battery DC 9V       | Alkaline Battery<br>(Sold Separatel