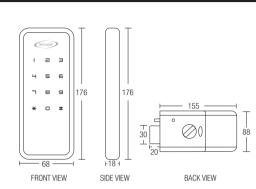

### SGDL-TC40 Smart Lock with Card and Password Access

Measurement

| Specifications          |                               |                                           |
|-------------------------|-------------------------------|-------------------------------------------|
| Door Thickness          |                               | 30-50mm                                   |
| Finishing of Product    |                               | Silver                                    |
| Power Supply            | Voltage DC 6V                 | LR6 1.5V AA Size<br>alkaline Battery 4pcs |
|                         | Emergency battery DC 9V       | Alkaline Battery<br>(Sold Separately)     |
| Pin Number              |                               | 4-12 digit                                |
| Authentication          | No. of pin registration       | 1                                         |
|                         | No. of RFID card registration | 30                                        |
| Heat Sensor             | Temperature sensor level      | $60^{\circ} \pm 10^{\circ}$               |
| Material                | Front body                    | Al, Zn, Pc                                |
|                         | In body                       | Al, Zn, ABS                               |
| Included<br>Accessories | RFID card                     | 2pcs                                      |
|                         | RFID sticker                  | 2pcs                                      |
|                         | RFID key tag                  | 2pcs                                      |
|                         | Emergency Key                 | 2pcs                                      |
|                         | 1.5V AA Size alkaline battery | 4pcs                                      |

\*All the measurements are in millimeter (mm)