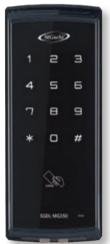

# SGDL-MG350MB SMART LOCK FOR METAL GATE / IRON GRILLE

With Card, Password and Remote Control Access

- RFID Card
- Password
- Automatic Lock / Relock
- Scramble Code
- Intergrated With Fire Sensor
- Anti Hacking Emergency Alarm System
- Adjustable Volume Level
- High Voltage Protection Circuit
- External Emergency Battery Terminal (9V)
- Easy To Use Even At Night
- Strong & Durable Body Components
- Emergency key
- Remote Control
- 2 Years Warranty
- Made In Korea

### SGDL-MG350MB

Smart Lock For Metal Gate / Iron Grille with Card, Password and Remote Control Access