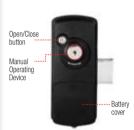

# SGDL-MG350MB SMART LOCK FOR METAL GATE / IRON GRILLE

With Card, Password and Remote Control Access

- RFID Card
- Password
- Automatic Lock / Relock
- Scramble Code
- Intergrated With Fire Sensor
- Anti Hacking Emergency Alarm System
- Adjustable Volume Level
- High Voltage Protection Circuit
- External Emergency Battery Terminal (9V)
- Easy To Use Even At Night
- Strong & Durable Body Components
- Emergency key
- Remote Control
- 2 Years Warranty
- Made In Korea

#### Measurement

| Specifications          |                                    |                                           |
|-------------------------|------------------------------------|-------------------------------------------|
| Door Thickness          |                                    | 25~50mm                                   |
| Finishing of Product    |                                    | Matt Black                                |
| Power Supply            | Voltage DC 6V                      | LR6 1.5V AA Size<br>alkaline Battery 4pcs |
|                         | Emergency battery DC 9V            | Alkaline Battery<br>(Sold Separately)     |
| Pin Number              |                                    | 3-19 digit                                |
| Authentication          | No. of pin registration            | 1                                         |
|                         | No. of RFID card registration      | 50                                        |
|                         | No. of remote control registration | 15                                        |
| Remote Range - Maximum  |                                    | 50 Meter (depending on situation)         |
| Heat Sensor             | Temperature sensor level           | 60° ± 10°                                 |
| Material                | Front body                         | Al, Zn, ABS                               |
|                         | In body                            | Al, Zn, ABS                               |
| Included<br>Accessories | RFID card                          | 2pcs                                      |
|                         | RFID sticker                       | 2pcs                                      |
|                         | RFID key tag                       | 2pcs                                      |
|                         | Remote control                     | 2pcs                                      |
|                         | 1.5V AA Size alkaline battery      | 4pcs                                      |
|                         | Emergency Key                      | 3pcs                                      |