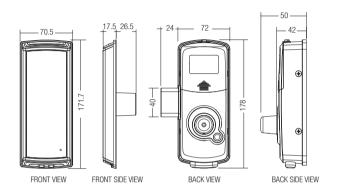

## Let's go Keyless.



# SGDL-MG350MB SMART LOCK FOR METAL GATE / IRON GRILLE

With Card, Password and Remote Control Access







- RFID Card
- Password
- Automatic Lock / Relock
- Scramble Code
- Intergrated With Fire Sensor
- Anti Hacking Emergency Alarm System
- Adjustable Volume Level
- High Voltage Protection Circuit
- External Emergency Battery Terminal (9V)
- Easy To Use Even At Night
- Strong & Durable Body Components
- Emergency key
- Remote Control
- 2 Years Warranty
- Made In Korea





#### **Accessories**







**RFID STICKER** 



**RFID CARD** 



RFID KEYTAG



**EMERGENCY KEY** 

# Let's go Keyless.



### SGDL-MG350MB

Smart Lock For Metal Gate / Iron Grille with Card, Password and Remote Control Access

#### Measurement



| Specifications          |                                    |                                           |
|-------------------------|------------------------------------|-------------------------------------------|
| Door Thickness          |                                    | 25~50mm                                   |
| Finishing of Product    |                                    | Matt Black                                |
| Power Supply            | Voltage DC 6V                      | LR6 1.5V AA Size<br>alkaline Battery 4pcs |
|                         | Emergency battery DC 9V            | Alkaline Battery<br>(Sold Separately)     |
| Pin Number              |                                    | 3-19 digit                                |
| Authentication          | No. of