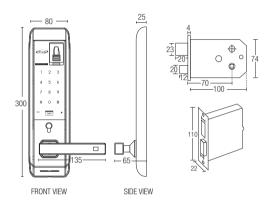

#### Measurement

| Specifications          |                                   |                                           |
|-------------------------|-----------------------------------|-------------------------------------------|
| Door Thickness          |                                   | 35-50mm                                   |
| Finishing of Product    |                                   | Matt Black                                |
| Power Supply            | Voltage DC 6V                     | LR6 1.5V AA Size<br>alkaline Battery 8pcs |
|                         | Emergency battery DC 9V           | Alkaline Battery<br>(Sold Separately)     |
| Pin Number              |                                   | 4-12 digit                                |
| Authentication          | No. of pin registration           | 1                                         |
|                         | No. of RFID card registration     | 30                                        |
|                         | No. of fingerprint registration   | 100                                       |
|                         | No. of mechanical key combination | 1                                         |
| Heat Sensor             | Temperature sensor level          | 60° ± 10°                                 |
| Material                | Front body                        | Al, Zn, ABS                               |
|                         | In body                           | Zn, ABS                                   |
| Included<br>Accessories | RFID card                         | 2pcs                                      |
|                         | RFID sticker                      | 2pcs                                      |
|                         | RFID key tag                      | 2pcs                                      |
|                         | Emergency key                     | 2pcs                                      |
|                         | 1.5V AA Size alkaline battery     | 8pcs                                      |

\*All the measurements are in millimeter (mm)