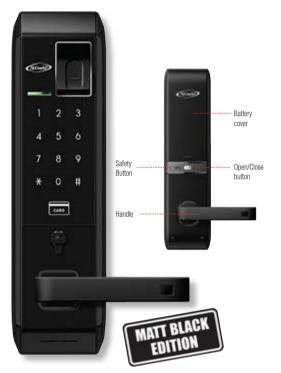

## SGDL-809L/TF100MB

## **SMART LOCK**

With Fingerprint, Card and Password Access

- Fingerprint
- RFID Card
- Password
- Automatic Lock / Relock
- Scramble Code
- Intergrated With Fire Sensor
- Anti Hacking Emergency Alarm System
- Adjustable Volume Level
- High Voltage Protection Circuit
- External Emergency Battery Terminal (9V)
- Easy To Use Even At Night
- Self Diagnostic Function
- Back Lock Thumbturn / Button
- Double Lock
- Auto Cover Authentication
- Anti-Panic Handle
- Multi-Touch Feature
- Emergency Key
  - 2 Years Warranty
- Made In Korea

#### Accessories

**RFID STICKER** 

**RFID CARD** 

RFID KEYTAG

**EMERGENCY KEY** 