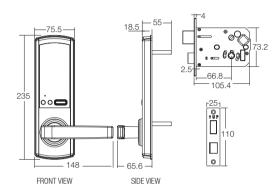

### Measurement

| Specifications          |                                   |                                           |
|-------------------------|-----------------------------------|-------------------------------------------|
| Door Thickness          |                                   | 35-50mm                                   |
| Finishing of Product    |                                   | Matt Black                                |
| Power Supply            | Voltage DC 6V                     | LR6 1.5V AA Size<br>alkaline Battery 4pcs |
|                         | Emergency battery DC 9V           | Alkaline Battery<br>(Sold Separately)     |
| Pin Number              |                                   | 3-19 digit                                |
| Authentication          | No. of pin registration           | 1                                         |
|                         | No. of RFID card registration     | 50                                        |
|                         | No. of mechanical key combination | 1                                         |
| Heat Sensor             | Temperature sensor level          | 60° ± 10°                                 |
| Material                | Front body                        | Al, Zn, ABS, Pc                           |
|                         | In body                           | AI, Zn, ABS                               |
| Included<br>Accessories | RFID card                         | 2pcs                                      |
|                         | RFID sticker                      | 2pcs                                      |
|                         | RFID key tag                      | 2pcs                                      |
|                         | Emergency Key                     | 3pcs                                      |
|                         | 1.5V AA Size alkaline battery     | 4pcs                                      |

\*All the measurements are in millimeter (mm)