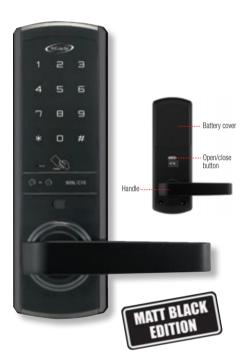

### SGDL-809L/C70MB SMART LOCK

With Card and Password Access

- RFID Card
- Password
- Automatic Lock / Relock
- Scramble Code
- Intergrated With Fire Sensor
- Anti Hacking Emergency Alarm System
- Adjustable Volume Level
- High Voltage Protection Circuit
- External Emergency Battery Terminal (9V)
- Easy To Use Even At Night
- Back Lock Thumbturn / Button
- Anti-Panic Handle
- Emergency Key
- (2) 2 Years Warranty
- Made In Korea

### SGDL-809L/C70MB

### Smart Lock with Card and Password Access